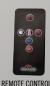

## UP TO 5,000 BTU'S • 1,500 WATTS • ULTRA SLIM DESIGN

- 21 1/2"h x 50"w x 5"d
- Simply plugs into a 120V wall outlet or can be hard wired
- Features front vents within the sleek design
- · Can be fully recessed into the wall for a flush appearance or easily hang on the wall
- Ultra slim design, 5" depth makes it one of the slimmest wall mounts in the industry
- · Paintable cord cover included (covers cord and can be painted to blend in with existing décor)
- Crystal clear cube ember bed accents the flame
- Feature the option of both blue or orange flame, or a combination of both
- · Convenient remote control (controls flame intensity, flame color option, blower, heat output and timer)
- · High intensity LED lights provide day or night intensity and require no servicing
- Easy access manual on/off switch
- Easy installation with a built-in mounting bracket... simply hang, plug and play
- On screen controls dim after 10 seconds disappearing completely off screen