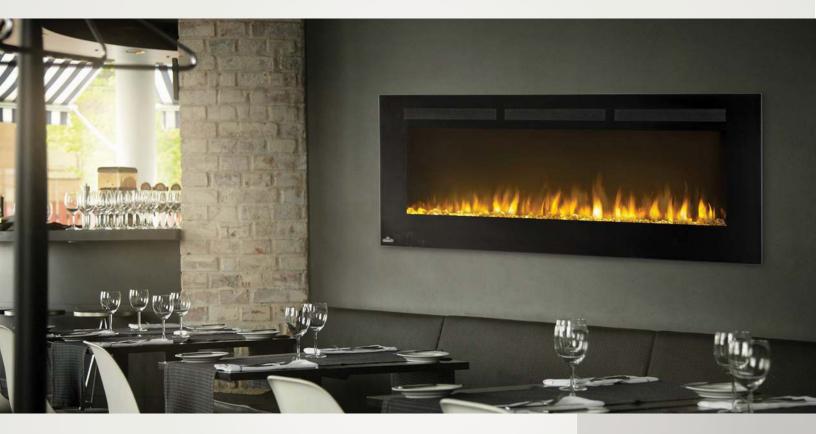

## ALLURE<sup>™</sup> 50 NEFL50FH – LINEAR ELECTRIC FIREPLACE

## UP TO 5,000 BTU'S • 1,500 WATTS • ULTRA SLIM DESIGN

- 21 1/2"h x 50"w x 5"d
- Simply plugs into a 120V wall outlet or can be hard wired
- Features front vents within the sleek design
- · Can be fully recessed into the wall for a flush appearance or easily hang on the wall
- Ultra slim design, 5" depth makes it one of the slimmest wall mounts in the industry
- · Paintable cord cover included (covers cord and can be painted to blend in with existing décor)
- Crystal clear cube ember bed accents the flame
- Feature the option of both blue or orange flame, or a combination of both
- · Convenient remote control (controls flame intensity, flame color option, blower, heat output and timer)
- · High intensity LED lights provide day or night intensity and require no servicing
- Easy access manual on/off switch
- Easy installation with a built-in mounting bracket... simply hang, plug and play
- On screen controls dim after 10 seconds disappearing completely off screen