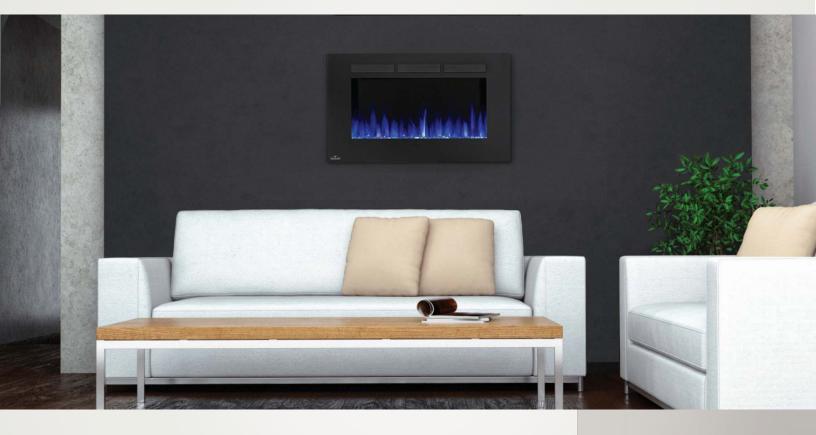

## **ALLURE**<sup>™</sup> **42**NEFL42FH – LINEAR ELECTRIC FIREPLACE

## UP TO 5,000 BTU'S • 1,500 WATTS • ULTRA SLIM DESIGN

- 21 1/2"h x 42"w x 5"d
- Simply plugs into a 120V wall outlet or can be hard wired
- Features front vents within the sleek design
- Can be fully recessed into the wall for a flush appearance or easily hang on the wall
- Ultra slim design, 5" depth makes it one of the slimmest wall mounts in the industry
- Paintable cord cover included (covers cord and can be painted to blend in with existing décor)
- Crystal clear cube ember bed accents the flame
- Feature the option of both blue or orange flame, or a combination of both
- Convenient remote control (controls flame intensity, flame color option, blower, heat output and timer)
- High intensity LED lights provide day or night intensity and require no servicing
- Easy access manual on/off switch
- Easy installation with a built-in mounting bracket... simply hang, plug and play
- On screen controls dim after 10 seconds disappearing completely off screen