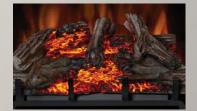

## $\frac{WOODLAND}{NEF127H} - \frac{1}{ELECTRIC} \log SET$





## FEATURES

## UP TO 5,000 BTU'S • 1,500 WATTS • PLUG IN OR HARDWIRE 120V

- 15 9/16"h x 26 5/8"w x 14 1/16"d
- Five piece hand painted resin log set
- Easy to place into any existing fireplace
- High intensity LED lights provide an alluring flame show as well as realistic burning logs and glowing ember bed
- Flames are projected onto a nearby surface behind the log set
- Multi function remote allows you to turn the unit on and off, adjust the flame and heat output, turn the ember log light on and off, choose from 6 temperature settings and set a timer
- Can be plugged in or hardwired 120V

## OPTIONS / ACCESSORIES



5 PIECE HAND PAINTED LOG SET



REMOTE CONTROL