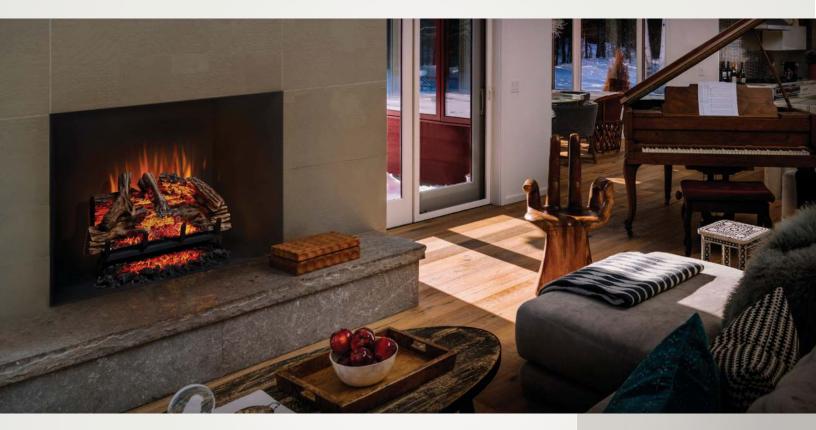

## $\frac{WOODLAND}{NEF127H} - \frac{1}{ELECTRIC} \log SET$

## UP TO 5,000 BTU'S • 1,500 WATTS • PLUG IN OR HARDWIRE 120V

- 15 9/16"h x 26 5/8"w x 14 1/16"d
- Five piece hand painted resin log set
- Easy to place into any existing fireplace
- High intensity LED lights provide an alluring flame show as well as realistic burning logs and glowing ember bed
- Flames are projected onto a nearby surface behind the log set
- Multi function remote allows you to turn the unit on and off, adjust the flame and heat output, turn the ember log light on and off, choose from 6 temperature settings and set a timer
- Can be plugged in or hardwired 120V