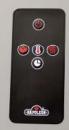

## UP TO 5,000 BTU'S • 1,500 WATTS • PLUG IN OR HARDWIRE 120V

- 15 9/16"h x 26 5/8"w x 14 1/16"d
- Five piece hand painted resin log set
- Easy to place into any existing fireplace
- High intensity LED lights provide an alluring flame show as well as realistic burning logs and glowing ember bed
- Flames are projected onto a nearby surface behind the log set
- Multi function remote allows you to turn the unit on and off, adjust the flame and heat output, turn the ember log light on and off, choose from 6 temperature settings and set a timer
- Can be plugged in or hardwired 120V

## OPTIONS / ACCESSORIES

5 PIECE HAND PAINTED LOG SET

REMOTE CONTROL