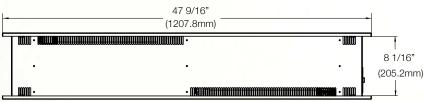

## **Specifications**

| Product Code | BTU's   | Watts | Voltage     | Amps | Height  |           | Front Width |         | Depth   |                | Viewing Area |         |
|--------------|---------|-------|-------------|------|---------|-----------|-------------|---------|---------|----------------|--------------|---------|
|              | (Input) |       |             |      | Actual  | Framing   | Actual      | Framing | Actual  | Framing        | Height       | Width   |
| NEFBD50H     | 9,000   | 3,000 | 120/240V AC | 15   | 18 3/8" | 17 15/16" | 50"         | 49"     | 8 1/16" | 4 1/2" or 8" * | 12"          | 43 5/8" |