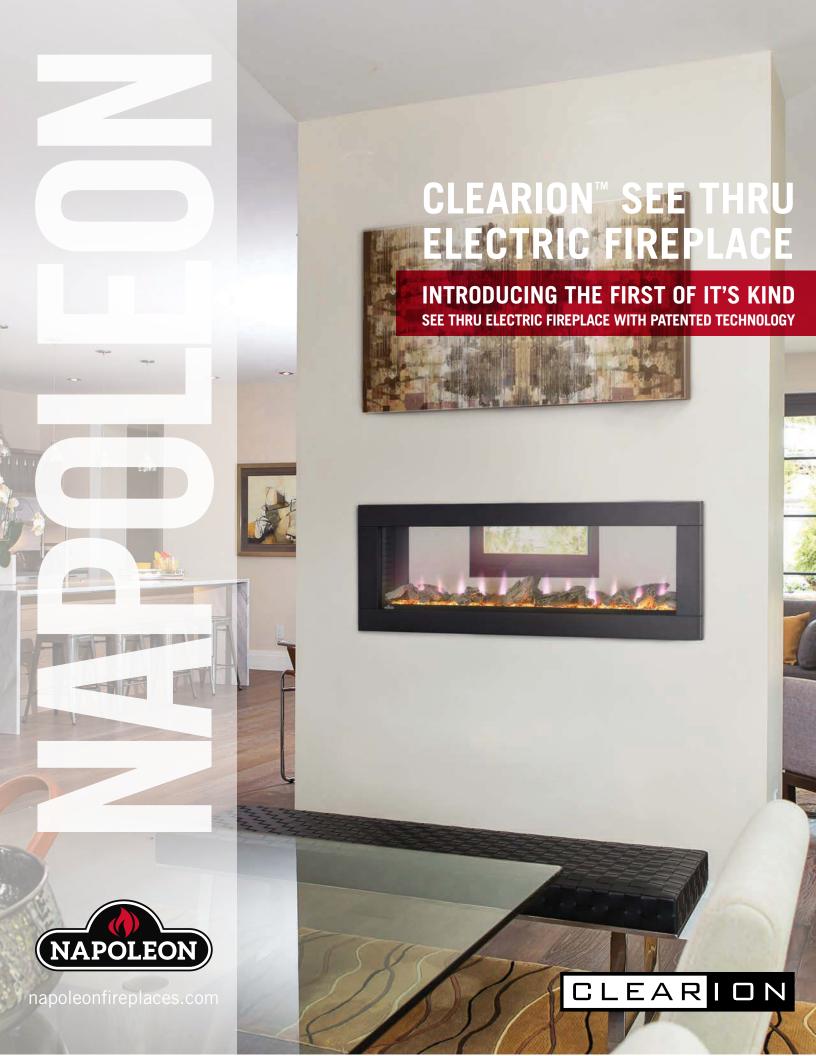

## Features / Options / Accessories

Crystal Media

South Beach Logs with **Topaz Glass Embers** 

**Control Panel** 

**Heat Vents** 

ULTRA BRIGHT LED Lights

Flame Color Options (Orange, Blue and Multi-Colored)

# **CLEARion™** See Thru Electric Fireplace

The CLEARion See Thru Electric Fireplace is the first ever truly see through electric fireplace. A CLEARion Electric Fireplace can be plugged in or hardwired directly into your electrical system creating a relaxing environment in two rooms. This unique fireplace can heat separate rooms at different rates, increasing the comfort of two spaces at the same time. Customize this fireplace with either a sparkling crystal media ember bed or the hand-painted South Beach Logs with Topaz Glass Embers; both sets are included. Illuminated from below by LED, color-changing lights, both ember bed styles glow with a luxurious feel that can be seen from two rooms.

## **Product Features**

- The First Truly See Through Electric Fireplace
- Created with patented technology
- Viewing Area: 12"h x 43 5/8"w per side
- Up to 9,000 BTU's and 3,000 Watts
- Warms up to 800 sq. ft.
- Can be hard wired to 120V or 240V
- Ten different ember bed color options; Orange, Red, Blue, Yellow, Green, Purple, Sky Blue, Magenta, White & Pink
- Three flame color options; blue, orange and multi-color
- Five different flame speed options
- South Beach Logs and Topaz Glass Embers Included
- Crystal Media Included
- High intensity LED lights provide day or night intensity and require no servicing
- Full feature remote control included (controls flame speed, color, brightness, blower, heat output and timer)
- Two thin black powder coated surrounds included, one per side
- Optional black and stainless thick depth steel surrounds avilable for installations into a double 2x4 wall