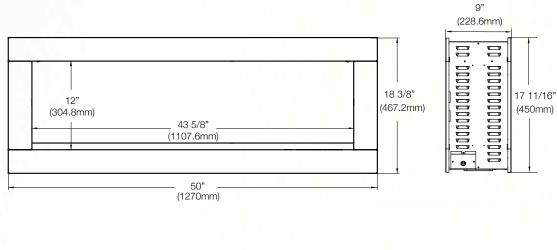

## **Specifications**

| Product Code | BTU's   | Watts | Voltage     | Amps | Height  |           | Front Width |         | Depth   |                | Viewing Area |         |
|--------------|---------|-------|-------------|------|---------|-----------|-------------|---------|---------|----------------|--------------|---------|
|              | (Input) |       |             |      | Actual  | Framing   | Actual      | Framing | Actual  | Framing        | Height       | Width   |
| NEFBD50H     | 9,000   | 3,000 | 120/240V AC | 15   | 18 3/8" | 17 15/16" | 50"         | 49"     | 8 1/16" | 4 1/2" or 8" * | 12"          | 43 5/8" |