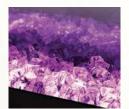

## Features / Options / Accessories

Crystal Media

South Beach Logs with **Topaz Glass Embers** 

**Control Panel** 

**Heat Vents** 

ULTRA BRIGHT LED Lights

Flame Color Options (Orange, Blue and Multi-Colored)

# **CLEARion™** See Thru Electric Fireplace

The CLEARion See Thru Electric Fireplace is the first ever truly see through electric fireplace. A CLEARion Electric Fireplace can be plugged in or hardwired directly into your electrical system creating a relaxing environment in two rooms. This unique fireplace can heat separate rooms at different rates, increasing the comfort of two spaces at the same time. Customize this fireplace with either a sparkling crystal media ember bed or the hand-painted South Beach Logs with Topaz Glass Embers; both sets are included. Illuminated from below by LED, color-changing lights, both ember bed styles glow with a luxurious feel that can be seen from two rooms.