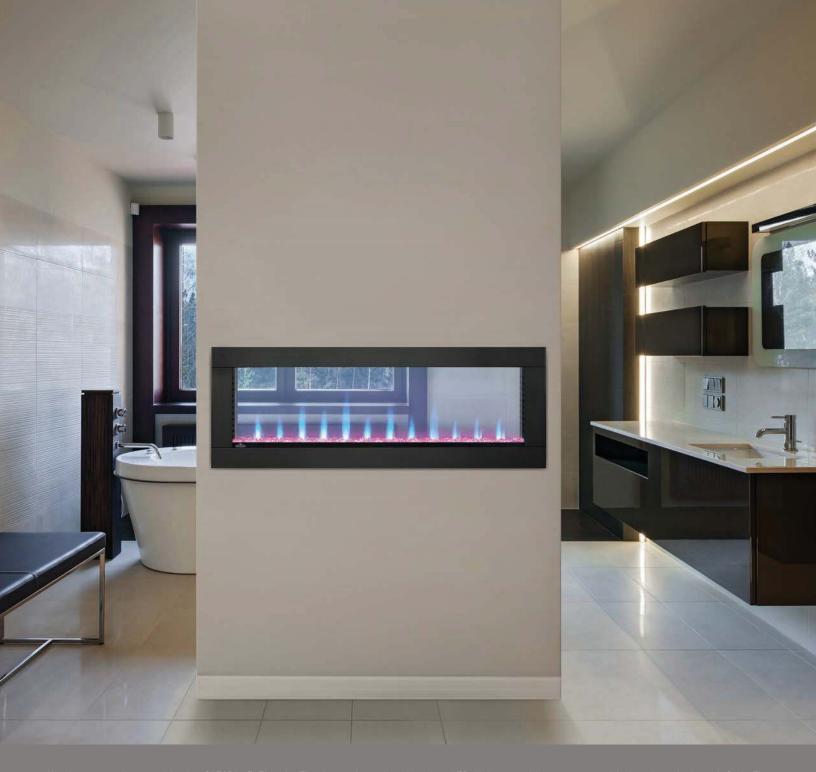

# **CLEARion™** See Thru Electric Fireplace

The CLEARion See Thru Electric Fireplace is the first ever truly see through electric fireplace. A CLEARion Electric Fireplace can be plugged in or hardwired directly into your electrical system creating a relaxing environment in two rooms. This unique fireplace can heat separate rooms at different rates, increasing the comfort of two spaces at the same time. Customize this fireplace with either a sparkling crystal media ember bed or the hand-painted South Beach Logs with Topaz Glass Embers; both sets are included. Illuminated from below by LED, color-changing lights, both ember bed styles glow with a luxurious feel that can be seen from two rooms.

Illuminate your home with the CLEARion" Electric Fireplace, the color changing LED lights provide any room with luxurious look and feel. The range of flame and ember bed colors along with the two different media options will allow you to truly customize each room to suit any decor.