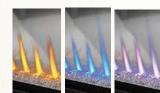

#### Adjustable Flame Color

Feature the option of both yellow, blue or orange flame, or a combination