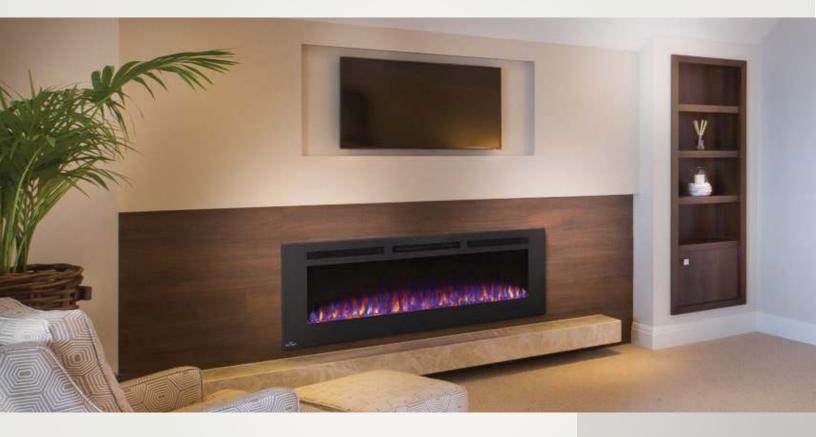

## ALLURE™ PHANTOM 60 NEFL60FH-MT – LINEAR ELECTRIC FIREPLACE

## UP TO 5,000 BTU'S • 1,500 WATTS • ULTRA SLIM DESIGN

- 21 1/2"h x 60"w x 5"d
- Simply plugs into a 120V wall outlet or can be hard wired
- Can be fully recessed into the wall for a flush appearance or easily hang on the wall with it's ultra slim 5" depth design
- Matte surround and mesh trim front eliminates reflections
- Features front vents within the sleek design
- Paintable cord cover included (covers cord and can be painted to blend in with existing décor)
- Crystal clear cube ember bed accents the flame
- Feature the option of both blue or orange flame, or a combination of both
- Convenient remote control (controls flame intensity, flame color option, blower, heat output and timer)
- High intensity LED lights provide day or night intensity and require no servicing
- Easy access manual on/off switch
- Easy installation with a built-in mounting bracket... simply hang, plug and play
- On screen controls dim after 10 seconds disappearing completely off screen