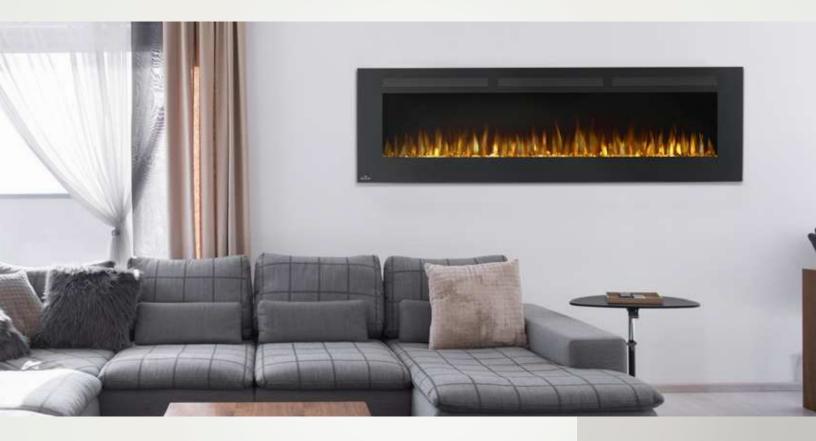

## **ALLURE**<sup>™</sup> **72**NEFL72FH – LINEAR ELECTRIC FIREPLACE

## UP TO 5,000 BTU'S • 1,500 WATTS • ULTRA SLIM DESIGN

- 21 1/2"h x 72"w x 5"d
- Simply plugs into a 120V wall outlet or can be hard wired
- Features front vents within the sleek design
- Can be fully recessed into the wall for a flush appearance or easily hang on the wall
- Ultra slim design, 5" depth makes it one of the slimmest wall mounts in the industry
- Paintable cord cover included (covers cord and can be painted to blend in with existing décor)
- Crystal clear cube ember bed accents the flame
- Feature the option of both blue or orange flame, or a combination of both
- Convenient remote control (controls flame intensity, flame color option, blower, heat output and timer)
- High intensity LED lights provide day or night intensity and require no servicing
- Easy access manual on/off switch
- Easy installation with a built-in mounting bracket... simply hang, plug and play
- On screen controls dim after 10 seconds disappearing completely off screen