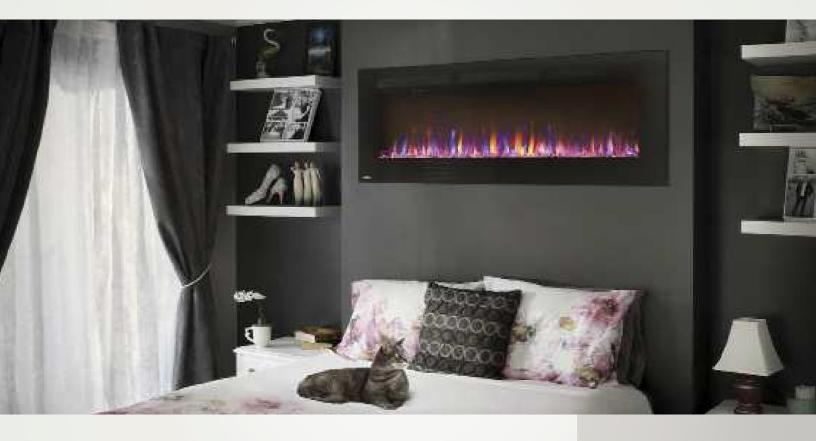

## **ALLURE**<sup>™</sup> 60 NEFL60FH - LINEAR ELECTRIC FIREPLACE

## UP TO 5,000 BTU'S • 1,500 WATTS • ULTRA SLIM DESIGN

- 21 1/2"h x 60"w x 5"d
- Simply plugs into a 120V wall outlet or can be hard wired
- Features front vents within the sleek design
- Can be fully recessed into the wall for a flush appearance or easily hang on the wall
- Ultra slim design, 5" depth makes it one of the slimmest wall mounts in the industry
- Paintable cord cover included (covers cord and can be painted to blend in with existing décor)
- Crystal clear cube ember bed accents the flame
- Feature the option of both blue or orange flame, or a combination of both
- Convenient remote control (controls flame intensity, flame color option, blower, heat output and timer)
- High intensity LED lights provide day or night intensity and require no servicing
- Easy access manual on/off switch
- Easy installation with a built-in mounting bracket... simply hang, plug and play
- On screen controls dim after 10 seconds disappearing completely off screen