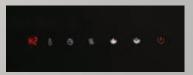

nto the wall for a flush appearance or easily hang on the wall
- Ultra slim design, 5" depth makes it one of the slimmest wall mounts in the industry
- Paintable cord cover included (covers cord and can be painted to blend in with existing décor)
- Crystal clear cube ember bed accents the flame
- Feature the option of both blue or orange flame, or a combination of both
- Convenient remote control (controls flame intensity, flame color option, blower, heat output and timer)
- High intensity LED lights provide day or night intensity and require no servicing
- Easy access manual on/off switch
- Easy installation with a built-in mounting bracket... simply hang, plug and play
- On screen controls dim after 10 seconds disappearing completely off screen







FLAME COLOR OPTIONS



FRONT VENTS



FRONT TOUCH SCREEN PANEL