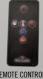

## UP TO 5,000 BTU'S • 1,500 WATTS • ULTRA SLIM DESIGN

- 21 1/2"h x 100"w x 5"d
- Simply plugs into a 120V wall outlet or can be hard wired
- Features front vents within the sleek design
- Can be fully recessed into the wall for a flush appearance or easily hang on the wall
- Ultra slim design, 5" depth makes it one of the slimmest wall mounts in the industry
- Paintable cord cover included (covers cord and can be painted to blend in with existing décor)
- Crystal clear cube ember bed accents the flame
- Feature the option of both blue or orange flame, or a combination of both
- Convenient remote control (controls flame intensity, flame color option, blower, heat output and timer)
- High intensity LED lights provide day or night intensity and require no servicing
- Easy access manual on/off switch
- Easy installation with a built-in mounting bracket... simply hang, plug and play
- On screen controls dim after 10 seconds disappearing completely off screen