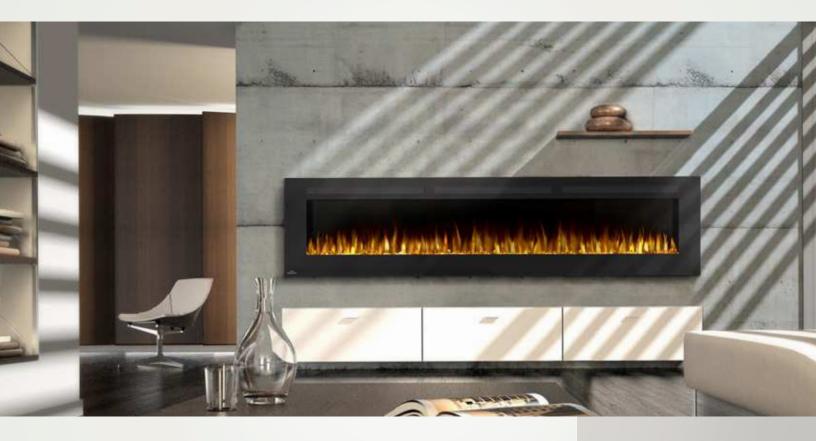

## **ALLURE**<sup>™</sup> 100 NEFL100FH - LINEAR ELECTRIC FIREPLACE

## UP TO 5,000 BTU'S • 1,500 WATTS • ULTRA SLIM DESIGN

- 21 1/2"h x 100"w x 5"d
- Simply plugs into a 120V wall outlet or can be hard wired
- Features front vents within the sleek design
- Can be fully recessed into the wall for a flush appearance or easily hang on the wall
- Ultra slim design, 5" depth makes it one of the slimmest wall mounts in the industry
- Paintable cord cover included (covers cord and can be painted to blend in with existing décor)
- Crystal clear cube ember bed accents the flame
- Feature the option of both blue or orange flame, or a combination of both
- Convenient remote control (controls flame intensity, flame color option, blower, heat output and timer)
- High intensity LED lights provide day or night intensity and require no servicing
- Easy access manual on/off switch
- Easy installation with a built-in mounting bracket... simply hang, plug and play
- On screen controls dim after 10 seconds disappearing completely off screen