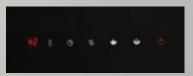

nto the wall for a flush appearance or easily hang on the wall
- Ultra slim design, 5" depth makes it one of the slimmest wall mounts in the industry
- Paintable cord cover included (covers cord and can be painted to blend in with existing décor)
- Crystal clear cube ember bed accents the flame
- Feature the option of both blue or orange flame, or a combination of both
- Convenient remote control (controls flame intensity, flame color option, blower, heat output and timer)
- High intensity LED lights provide day or night intensity and require no servicing
- Easy access manual on/off switch
- Easy installation with a built-in mounting bracket... simply hang, plug and play
- On screen controls dim after 10 seconds disappearing completely off screen







FLAME COLOR OPTIONS



FRONT VENTS



FRONT TOUCH SCREEN PANEL