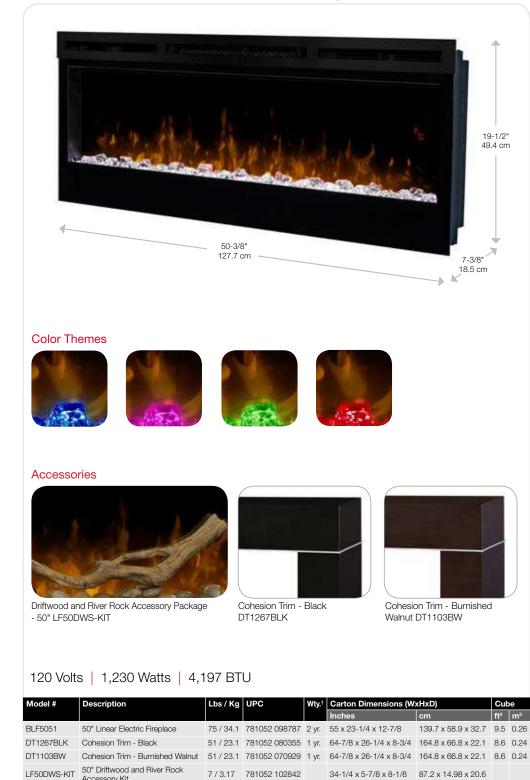

#### **Prism Series**

50" Linear Electric Fireplace

Specifications, finishes and dimensions are subject to change. <sup>†</sup>Limited warranty. ©2017 Dimplex North America Limited.

Accessory Kit

#### BLF5051

#### **Product Dimensions:**

BLF5051