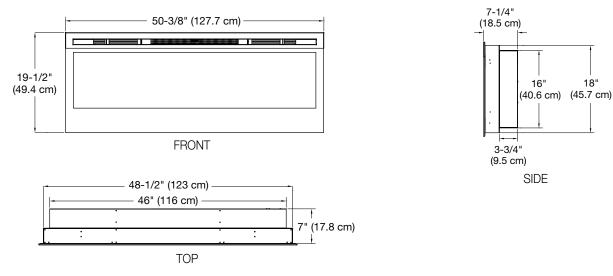

nient comfort.
- **Multi-function Remote** Control the flame, heat and thermostat from the comfort of your chair.
- LED Lighting Q Flame and lights use brilliant, low-energy LED's that require zero maintenance.
- All-season Flames

Enjoy the unique charm of a fireplace 365 days a year using the flames without the heat.

- **Cool-touch Glass** ()Glass remains cool making it safe for any location and any user.
- Low Carbon Footprint The most sustainable fireplace option; no emissions and 100% efficient.

😲 Just Plug It In

Simply plug into any standard household outlet for instant ambiance.

Dimplex North America Limited | 1367 Industrial Rd., Cambridge ON, Canada N3H 4W3 | 1-800-668-6663 | www.dimplex.com



#### **Prism Series** 50" Linear Electric Fireplace

#### **Product Dimensions:**







BLF5051