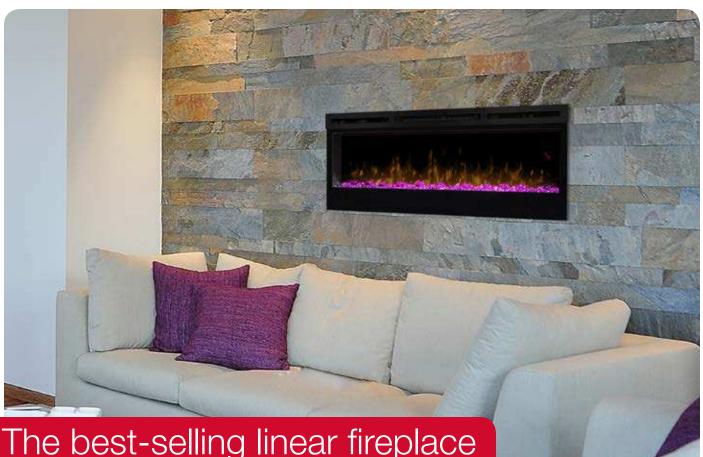

# The best-selling linear fireplace is now even better.

The best-selling electric linear fireplace just got better with the all new Prism Series. Sparkling with intensity in a full spectrum of colors, the Prism effect illuminates the diamond-like acrylic ice ember bed in a show-stopping effect. Plugged in or hard-wired, hung on the wall or built-in; the Prism Series is beautifully versatile.