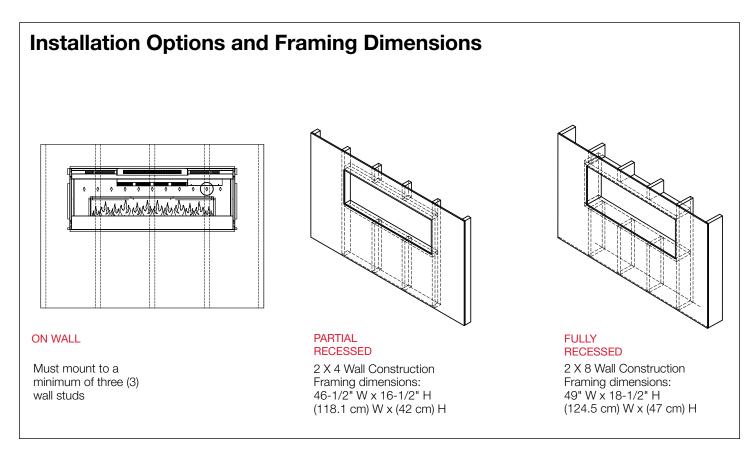

#### **Features**

- The Original Dimplex Flame Effect<sup>™</sup> A blend of technology, artistry and craftsmanship that sets the standard for realism.
- Acrylic Ice Media Bed Ö Light plays through different size pieces and sparkles in a spectrum of colors.
- Media Accent Colors Choose from a variety of brilliant color themes or cycle through a range of colors using the custom mode, freezing on the hue of your choice.
- 😋 Wired, Seamless Design Designed for built-in installations wired directly to a dedicated circuit for a clean, custom appearance.
- 🔗 Hanging Glass Trim Detachable glass trim easily finishes rough openings and provides access to media.
- X Flexible Installation Choose partially-recessed, fully-recessed or surface mounted (plug-in) installation.
- **Remote Thermostat Control** Temperature control at your fingertips for convenient comfort.
- **Multi-function Remote** Control the flame, heat and thermostat from the comfort of your chair.
- LED Lighting Q Flame and lights use brilliant, low-energy LED's that require zero maintenance.
- All-season Flames