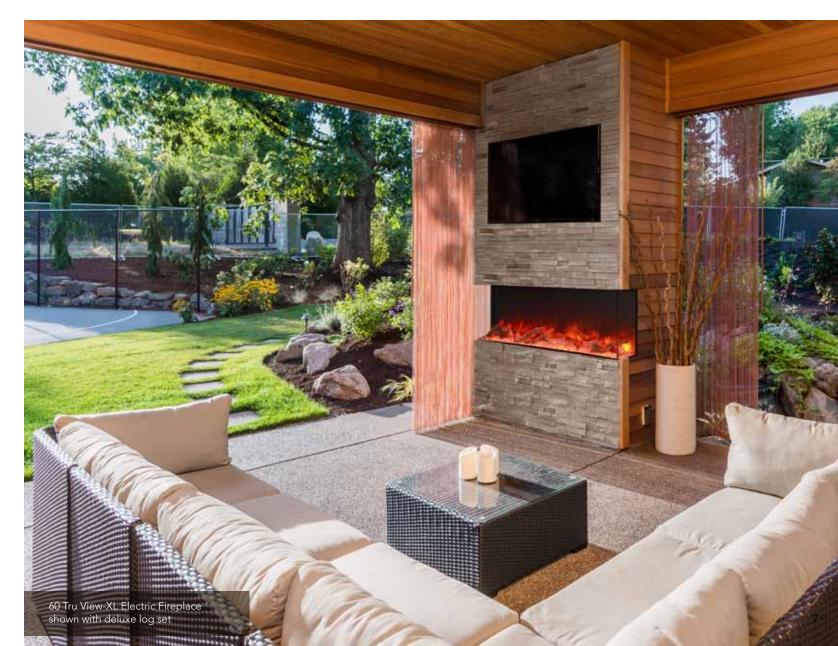

## FEATURES: TRU VIEW Models

Our 3-sided electric fireplace is a true innovation! Vibrant multi-colored state-of-the-art FIRE & ICE® flame is easily changed from blue to purple to rose to violet to orange or yellow with just a click of the remote. The stunning multi-color flame presentation and unique media options can now be viewed from almost any angle. Four installation configurations, 4 size options, extra deep tray, ambient canopy lighting to illuminate media and rated for indoor or outdoor use. Perfect for any space, inside or out, including bathrooms. Built-In only. No trim or surround included.

Heater & Fan

Flame operates with or without heat

Perfect for zone heating. Approx. 400-500 sq. ft. 4800 BTUs

Thermostat hard-wire ready Electrical hard-wire ready

Illuminate decorative media like never before with ambient canopy lighting in 13 colors