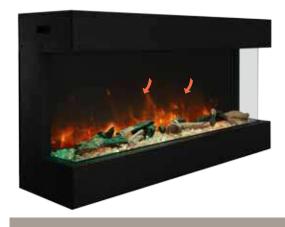

## FEATURES: TRU VIEW Models

Our 3-sided electric fireplace is a true innovation! Vibrant multi-colored state-of-the-art FIRE & ICE® flame is easily changed from blue to purple to rose to violet to orange or yellow with just a click of the remote. The stunning multi-color flame presentation and unique media options can now be viewed from almost any angle. Four installation configurations, 4 size options, extra deep tray, ambient canopy lighting to illuminate media and rated for indoor or outdoor use. Perfect for any space, inside or out, including bathrooms. Built-In only. No trim or surround included.

14-1/4" deep comes with large glass chunks, clear & blue diamond fire glass media, and our **new Designer media kit** that includes a deluxe 11 piece log set, black stones, rocks, pebbles, two kinds of vermiculite chips and two kinds of vermiculite embers