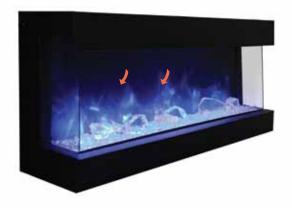

## FEATURES: TRU VIEW Models

Our 3-sided electric fireplace is a true innovation! Vibrant multi-colored state-of-the-art FIRE & ICE® flame is easily changed from blue to purple to rose to violet to orange or yellow with just a click of the remote. The stunning multi-color flame presentation and unique media options can now be viewed from almost any angle. Four installation configurations, 4 size options, extra deep tray, ambient canopy lighting to illuminate media and rated for indoor or outdoor use. Perfect for any space, inside or out, including bathrooms. Built-In only. No trim or surround included.

Heater & Fan

Flame operates with or without heat

Perfect for zone heating. Approx. 400-500 sq. ft. 4800 BTUs

Thermostat hard-wire ready Electrical hard-wire ready

Illuminate decorative media like never before with ambient canopy lighting in 13 colors