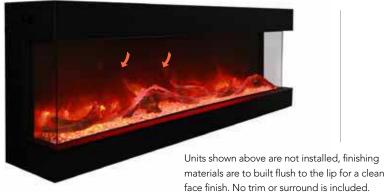

## FEATURES: TRU VIEW Models

Our 3-sided electric fireplace is a true innovation! Vibrant multi-colored state-of-the-art FIRE & ICE® flame is easily changed from blue to purple to rose to violet to orange or yellow with just a click of the remote. The stunning multi-color flame presentation and unique media options can now be viewed from almost any angle. Four installation configurations, 4 size options, extra deep tray, ambient canopy lighting to illuminate media and rated for indoor or outdoor use. Perfect for any space, inside or out, including bathrooms. Built-In only. No trim or surround included.

14-1/4" deep comes with large glass chunks, clear & blue diamond fire glass media, and our **new Designer media kit** that includes a deluxe 11 piece log set, black stones, rocks, pebbles, two kinds of vermiculite chips and two kinds of vermiculite embers