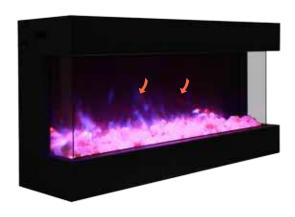

## FEATURES: TRU VIEW Models

Our 3-sided electric fireplace is a true innovation! Vibrant multi-colored state-of-the-art FIRE & ICE® flame is easily changed from blue to purple to rose to violet to orange or yellow with just a click of the remote. The stunning multi-color flame presentation and unique media options can now be viewed from almost any angle. Four installation configurations, 4 size options, extra deep tray, ambient canopy lighting to illuminate media and rated for indoor or outdoor use. Perfect for any space, inside or out, including bathrooms. Built-In only. No trim or surround included.

Heater & Fan

Flame operates with or without heat

Perfect for zone heating. Approx. 400-500 sq. ft. 4800 BTUs

Thermostat hard-wire ready Electrical hard-wire ready

Illuminate decorative media like never before with ambient canopy lighting in 13 colors