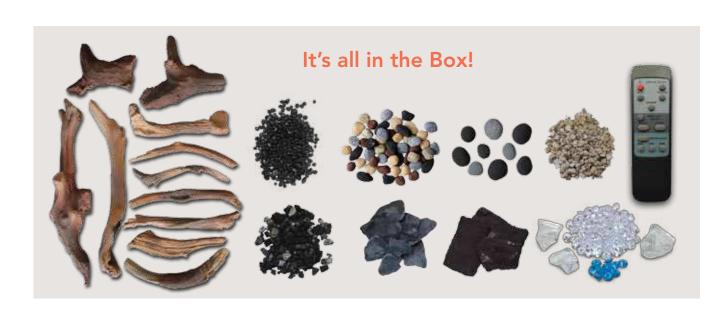

14-1/4" deep comes with large glass chunks, clear & blue diamond fire glass media, and our **new Designer media kit** that includes a deluxe 11 piece log set, black stones, rocks, pebbles, two kinds of vermiculite chips and two kinds of vermiculite embers