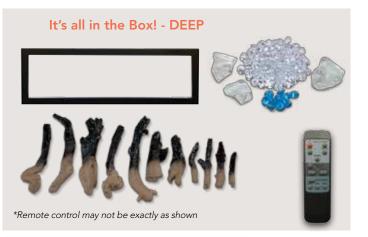

Deep 12" comes with large glass chunks, clear & blue diamond fire glass media, an 11 piece log set, and black steel surround that can be installed if preferred