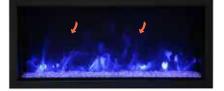

Built with Amantii's FIRE & ICE® Flame presentation made of three color LED light strips allowing for multi-color flame options. With just a click of the included remote control, choose from blue, rose, violet, yellow or orange colored flames.

- Rated for indoor & outdoor use including bathrooms
- Hard-wire ready Thermostat hard-wire ready or use

FIRE & ICE® Flame presentation. Three light strips allow for yellow, orange, blue, violet & rose colored flames