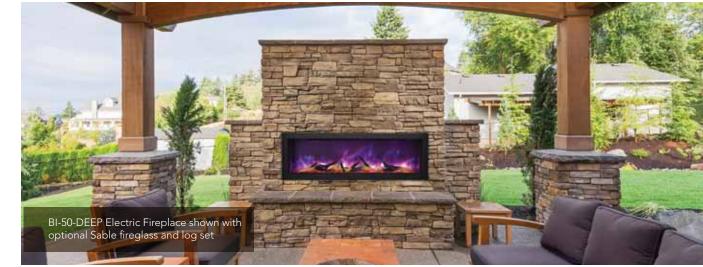

## **KEY FEATURES:** Deep Models

**Vibrant multi-colored state-of-the-art FIRE & ICE® flame** that is easily changed from blue to purple to rose to violet to orange or yellow with just a click of the remote. Three color strips generate more flame options than ever. These built-in only models can be used for indoor or outdoor use. Cover required for outdoor installations.