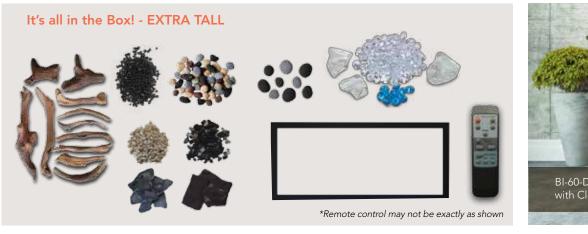

# KEY FEATURES: Extra Tall Models

Featuring an Extra Tall viewing area that is 18" in height! That is 6" taller than our other Panorama models. Available in 5 sizes, you'll find a unit that is perfect for any space in your home, business or commercial space. The Extra Tall model has a deep media tray and comes standard with an incredible 11 piece log set, ICE media, pebbles, stones, black glass and vermiculite embers allowing consumers to completely customize the look of their fireplace.