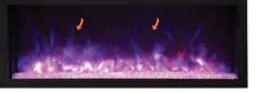

Built with Amantii's FIRE & ICE® Flame presentation made of three color LED light strips allowing for multi-color flame options. With just a click of the included remote control, choose from blue, rose, violet, yellow or orange colored flames.

- Rated for indoor & outdoor use including bathrooms
- Hard-wire ready Thermostat hard-wire ready or use

FIRE & ICE® Flame presentation. Three light strips allow for yellow, orange, blue, violet & rose colored flames