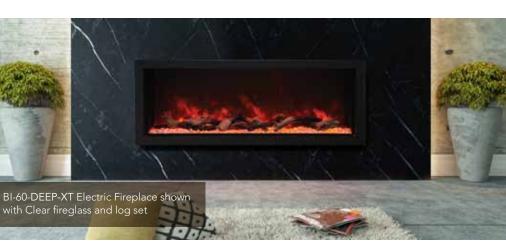

### **IDEAL APPLICATIONS**

• Residential spaces

Patios

EEP-XT

BI-60-DEEP-XT

# KEY FEATURES: Extra Tall Models

Featuring an Extra Tall viewing area that is 18" in height! That is 6" taller than our other Panorama models. Available in 5 sizes, you'll find a unit that is perfect for any space in your home, business or commercial space. The Extra Tall model has a deep media tray and comes standard with an incredible 11 piece log set, ICE media, pebbles, stones, black glass and vermiculite embers allowing consumers to completely customize the look of their fireplace.

Built with Amantii's FIRE & ICE® Flame presentation made of three color LED light strips allowing for multi-color flame options. With just a click of the included remote control, choose from blue, rose, violet, yellow or orange colored flames.