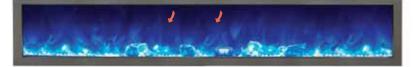

Built with Amantii's FIRE & ICE® Flame presentation made of three color LED light strips allowing for multi-color flame options. With just a click of the included remote control, choose from blue, rose, violet, yellow or orange colored flames.

- Rated for indoor & outdoor use including bathrooms
- Hard-wire ready Thermostat hard-wire ready or use

FIRE & ICE® Flame presentation. Three light strips allow for yellow, orange, blue, violet & rose colored flames