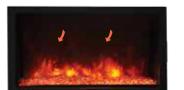

Built with Amantii's FIRE & ICE® Flame presentation made of three color LED light strips allowing for multi-color flame options. With just a click of the included remote control, choose from blue, rose, violet, yellow or orange colored flames.

- Rated for indoor & outdoor use including bathrooms
- Hard-wire ready Thermostat hard-wire ready or use

FIRE & ICE® Flame presentation. Three light strips allow for yellow, orange, blue, violet & rose colored flames