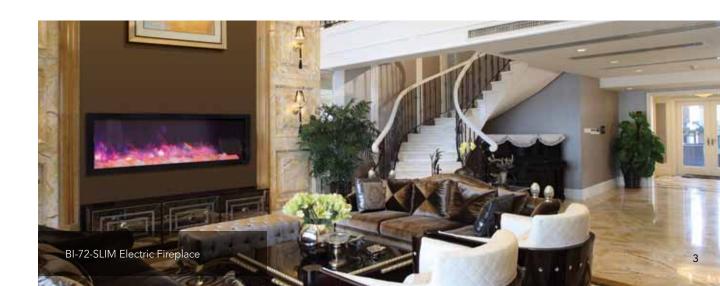

## **KEY FEATURES: Slim Models**

Vibrant multi-colored state-of-the-art FIRE & ICE® flame that is easily changed from blue to purple to rose to violet to orange or yellow with just a click of the remote. Three color strips generate more flame options that ever. These built-in only models can be used for indoor or outdoor use. Cover required for outdoor installations.